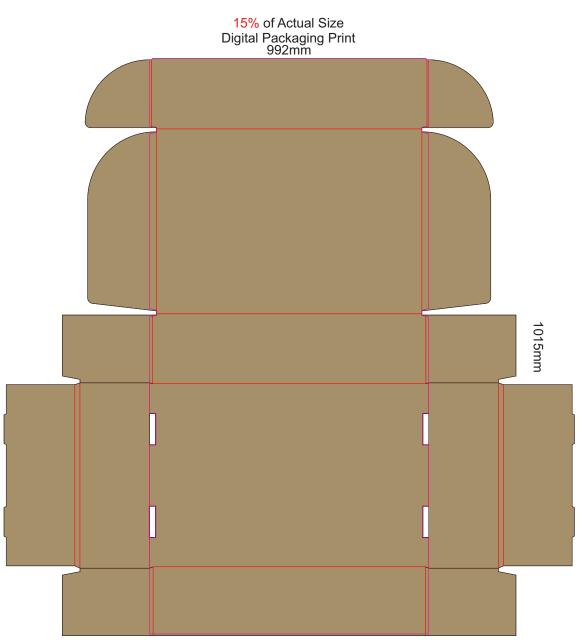

INSIDE OUTSIDE

Digital Packaging Print is only available on white and natural products because it is a CMYK print, no white print is available. The material of this item is an uncoated print media, this means the ink will absorb into the material and the print will inherent the matt finish of the material creating a more natural vintage look with lower colour intensity.