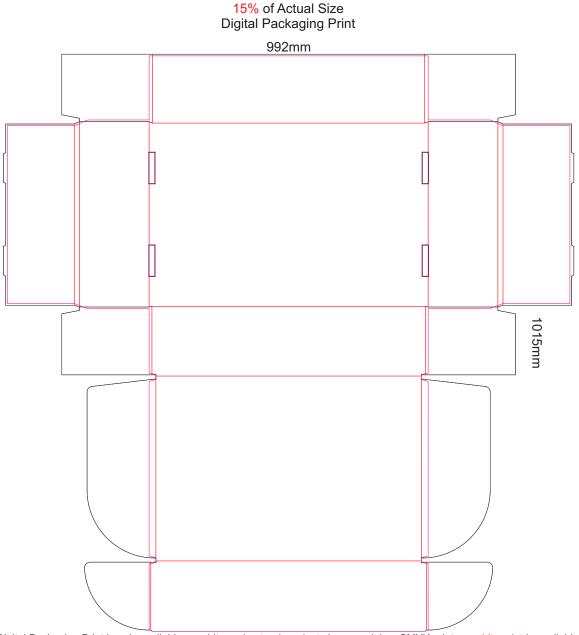

SIDE 1 - OUTSIDE Black Lines - Cut Marks or Edges Red Line - Fold Marks Pink Line = Bleed off to here There will be no bleed on the leading edge

Digital Packaging Print is only available on white and natural products because it is a CMYK print, no white print is available. The material of this item is an uncoated print media, this means the ink will absorb into the material and the print will inherent the matt finish of the material creating a more natural vintage look with lower colour intensity.